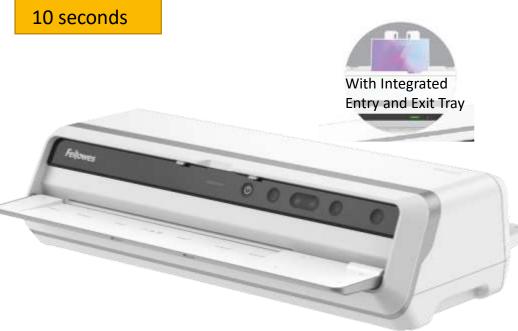

Laminate More

1 A4 Pouch in

- Prevents jams with an auto reverse mechanism.
- Rapid 30-60 second heat-up with InstaHeat Technology
- Auto shut off automatically powers down the machine after 30 minutes of inactivity, reducing its energy consumption.
- AutoSense detects pouch thickness and self adjusts to the optimal laminating setting for ultimate ease of use
- Advanced pouch tracking with mini light guide and auto reverse for productive, jam free performance
- Pro-setting allows user to prioritise best quality or fastest speed according to individual needs
- Clean Alert System enables consistent results and laminator performance
- Fast laminating speed of 218 cm/mn max