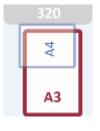

Laminate More

1 A4 Pouch in

- Prevents jams with an auto reverse mechanism.
- Rapid 30-60 second heat-up with InstaHeat Technology
- Auto shut off automatically powers down the machine after 30 minutes of inactivity, reducing its energy consumption.
- AutoSense detects pouch thickness and self adjusts to the optimal laminating setting for ultimate ease of use
- Advanced pouch tracking with mini light guide and auto reverse for productive, jam free performance
- Pro-setting allows user to prioritise best quality or fastest speed according to individual needs
- Clean Alert System enables consistent results and laminator performance
- Fast laminating speed of 218 cm/mn max