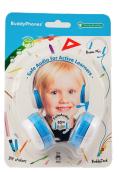

## **BuddyPhones**®

**SafeAudio for Kids** 

The BuddyPhones® StudyBuddy is our entry level kids headphones designed for remote home learning. The key feature is the detachable beam microphone which is essential for picking up the child's voice. As with all BuddyPhones®, safe audio comes as standard, capping maximum volume at 85dB. The audio cable includes a built-in answer & playback button and a BuddyJack™ splitter to share the audio with multiple listeners. Finally, decorative stickers and name tag labels sets the headphones apart.

## **FEATURES**

- · Detachable Beam Mic
- · Safe Audio 85dB
- · Call / Playback Button
- BuddyJack™ for Sharing
- · Anti-allergic Cushions
- · Adjustable Headband
- · Super Durable
- · Decorative Stickers
- · Coloring Stickers
- $\cdot \ \text{Name Tag Stickers} \\$

Beam Microphone

Anti-allergic Cushions

Beam Microphone

Anti-allergic Cushions

BuddyJack™ Sharing

Super Durable

**Decorative Stickers** 

DIY Stickers & Name Tags