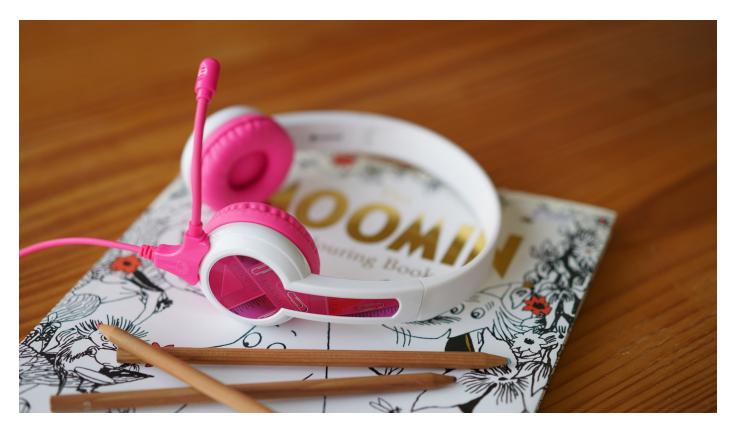

## **BuddyPhones**®

**SafeAudio for Kids** 

The BuddyPhones® StudyBuddy is our entry level kids headphones designed for remote home learning. The key feature is the detachable beam microphone which is essential for picking up the child's voice. As with all BuddyPhones®, safe audio comes as standard, capping maximum volume at 85dB. The audio cable includes a built-in answer & playback button and a BuddyJack™ splitter to share the audio with multiple listeners. Finally, decorative stickers and name tag labels sets the headphones apart.

## **FEATURES**

- · Detachable Beam Mic
- · Safe Audio 85dB
- · Call / Playback Button
- BuddyJack™ for Sharing
- · Anti-allergic Cushions
- · Adjustable Headband
- · Super Durable
- · Decorative Stickers
- · Coloring Stickers
- $\cdot \ \text{Name Tag Stickers} \\$