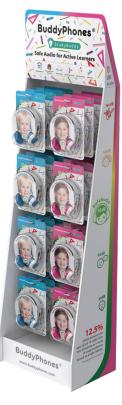

Display Stand fits 32pcs

Specification

30mm Neodymium **Driver Unit** 

Impedance 320HM

Sensitivity 85 +/-3dB @1mW 1kHz

Frequency 20-20kHz Cord 1.4m

Plug Gold Plated 3.5mm

BUDDYPHONES STUDYBUDDY BLUE PR.CODE: BP-SB-BLUE-01 EAN: 4897111740019 UPC: 840173600061

Dimension/Weight 18.7 x 6 x 25.3cm / 0.17kg 85183090 Tariff Code

POS Availability Desk & Floor Solution