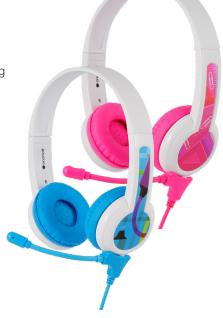

## **BuddyPhones**®

**SafeAudio for Kids** 

The BuddyPhones® StudyBuddy is our entry level kids headphones designed for remote home learning. The key feature is the detachable beam microphone which is essential for picking up the child's voice. As with all BuddyPhones®, safe audio comes as standard, capping maximum volume at 85dB. The audio cable includes a built-in answer & playback button and a BuddyJack™ splitter to share the audio with multiple listeners. Finally, decorative stickers and name tag labels sets the headphones apart.

## **FEATURES**

- · Detachable Beam Mic
- · Safe Audio 85dB
- · Call / Playback Button
- BuddyJack™ for Sharing
- · Anti-allergic Cushions
- · Adjustable Headband
- · Super Durable
- · Decorative Stickers
- · Coloring Stickers
- $\cdot \ \text{Name Tag Stickers} \\$

Beam Microphone

Anti-allergic Cushions

Beam Microphone

Anti-allergic Cushions

BuddyJack™ Sharing

Super Durable

**Decorative Stickers** 

DIY Stickers & Name Tags