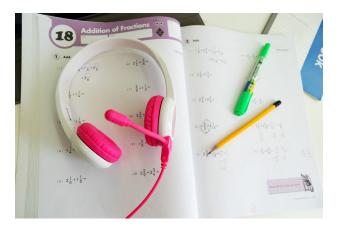

## **BuddyPhones**®

**SafeAudio for Kids** 

The BuddyPhones® StudyBuddy is our entry level kids headphones designed for remote home learning. The key feature is the detachable beam microphone which is essential for picking up the child's voice. As with all BuddyPhones®, safe audio comes as standard, capping maximum volume at 85dB. The audio cable includes a built-in answer & playback button and a BuddyJack™ splitter to share the audio with multiple listeners. Finally, decorative stickers and name tag labels sets the headphones apart.

## **FEATURES**

- · Detachable Beam Mic
- · Safe Audio 85dB
- · Call / Playback Button
- BuddyJack™ for Sharing
- · Anti-allergic Cushions
- · Adjustable Headband
- · Super Durable
- · Decorative Stickers
- · Coloring Stickers
- $\cdot \ \text{Name Tag Stickers} \\$