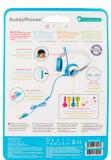

## **BuddyPhones**®

**SafeAudio for Kids** 

The BuddyPhones® StudyBuddy is our entry level kids headphones designed for remote home learning. The key feature is the detachable beam microphone which is essential for picking up the child's voice. As with all BuddyPhones®, safe audio comes as standard, capping maximum volume at 85dB. The audio cable includes a built-in answer & playback button and a BuddyJack™ splitter to share the audio with multiple listeners. Finally, decorative stickers and name tag labels sets the headphones apart.

## **FEATURES**

- · Detachable Beam Mic
- · Safe Audio 85dB
- · Call / Playback Button
- BuddyJack™ for Sharing
- · Anti-allergic Cushions
- · Adjustable Headband
- · Super Durable
- · Decorative Stickers
- · Coloring Stickers
- $\cdot \ \text{Name Tag Stickers} \\$

Beam Microphone

Anti-allergic Cushions

Beam Microphone

Anti-allergic Cushions

BuddyJack™ Sharing

Super Durable

**Decorative Stickers** 

DIY Stickers & Name Tags