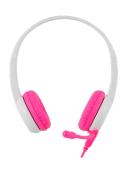

BUDDYPHONES STUDYBUDDY PINK PR.CODE: BP-SB-PINK-01 EAN: 4897111740026 UPC: 840173600078

Master Carton 30pcs / Single color 39.5 x 31.5 x 61.5cm / 7kg Dimension/Weight Inner Carton 10pcs / Single color Dimension/Weight 37.5 x 29.5 x 19cm / 2.2kg Single Packaging English/French/Spanish/German