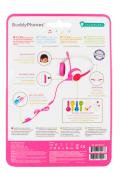

## **BuddyPhones**®

**SafeAudio for Kids** 

The BuddyPhones® StudyBuddy is our entry level kids headphones designed for remote home learning. The key feature is the detachable beam microphone which is essential for picking up the child's voice. As with all BuddyPhones®, safe audio comes as standard, capping maximum volume at 85dB. The audio cable includes a built-in answer & playback button and a BuddyJack™ splitter to share the audio with multiple listeners. Finally, decorative stickers and name tag labels sets the headphones apart.

## **FEATURES**

- · Detachable Beam Mic
- · Safe Audio 85dB
- · Call / Playback Button
- BuddyJack™ for Sharing
- · Anti-allergic Cushions
- · Adjustable Headband
- · Super Durable
- · Decorative Stickers
- · Coloring Stickers
- $\cdot \ \text{Name Tag Stickers} \\$

Beam Microphone

Anti-allergic Cushions

Beam Microphone

Anti-allergic Cushions

BuddyJack™ Sharing

Super Durable

**Decorative Stickers** 

DIY Stickers & Name Tags