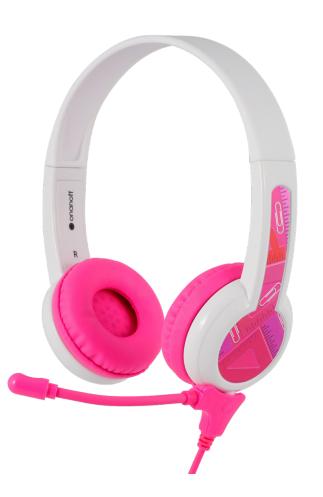

## **BuddyPhones**®

**SafeAudio for Kids** 

The BuddyPhones® StudyBuddy is our entry level kids headphones designed for remote home learning. The key feature is the detachable beam microphone which is essential for picking up the child's voice. As with all BuddyPhones®, safe audio comes as standard, capping maximum volume at 85dB. The audio cable includes a built-in answer & playback button and a BuddyJack™ splitter to share the audio with multiple listeners. Finally, decorative stickers and name tag labels sets the headphones apart.

## **FEATURES**

- · Detachable Beam Mic
- · Safe Audio 85dB
- · Call / Playback Button
- BuddyJack™ for Sharing
- · Anti-allergic Cushions
- · Adjustable Headband
- · Super Durable
- · Decorative Stickers
- · Coloring Stickers
- $\cdot \ \text{Name Tag Stickers} \\$

Beam Microphone

Anti-allergic Cushions

Beam Microphone

Anti-allergic Cushions

BuddyJack™ Sharing

Super Durable

**Decorative Stickers** 

DIY Stickers & Name Tags