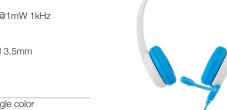

Display Stand fits 32pcs

Specification

30mm Neodymium **Driver Unit** 

Impedance 320HM

Sensitivity 85 +/-3dB @1mW 1kHz

Frequency 20-20kHz Cord 1.4m

Plug Gold Plated 3.5mm

BUDDYPHONES STUDYBUDDY BLUE PR.CODE: BP-SB-BLUE-01 EAN: 4897111740019 UPC: 840173600061